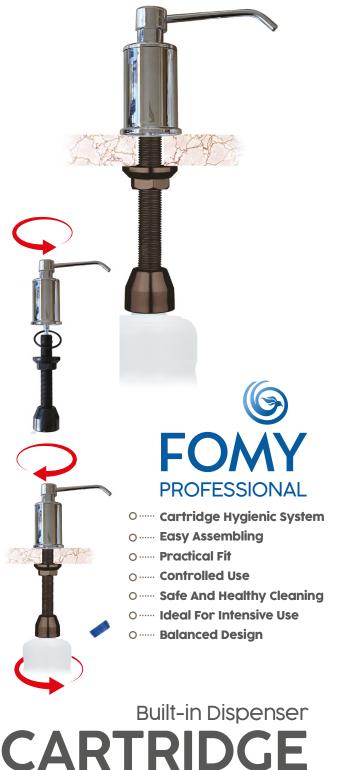

**Fomy Foam Soap** Cartridge Hygienic System provides safe, economical and healthy cleaning with its easy assembly, practical installation of the cartridge and controlled use. Ideal for Intensive Uses. Environmentally friendly, recyclable polyethylene is preferred in the production of cartridge bottles. For this reason, the disposable cartridge hygienic system does not cause environmental pollution after it is finished.

# 1000 ml

"**Cartridge**" that prevents the product from being contaminated with bacteria and viruses, with varieties of Classic, Sensitive Skin, Antibacterial.

With its stylish chrome body, adjustable kit, it can be easily mounted on all sink and kitchen counter thicknesses, "marble, granite, laminate, cementstone, acrylic"; Providing comfortable use