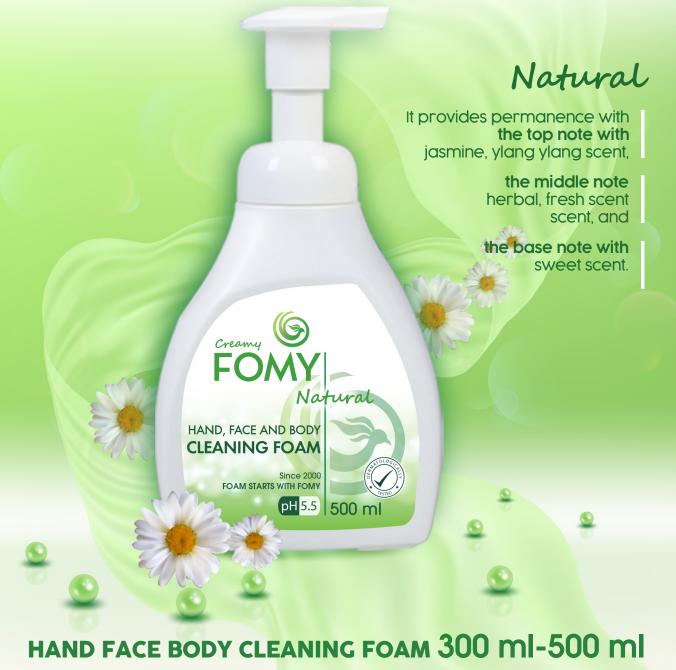

It is produced using natural raw materials. It provides a safe and healthy cleaning with its controlled usage feature. Ideal for intensive use. It contains soft and skin-friendly active ingredients with its special formula. It provides permanence with the **top note** with jasmine, ylang ylang scent, the **middle note** with herbal, fresh scent, and the **base note** with sweet scent. With these features, **Fomy natural hand, face and body cleansing foam** will be indispensable.

It is suitable for the skin as it has a **pH of 5.5**. Thanks to its one unit creamy foam offered by its magic pump, it leaves a silky, soft and pleasant feeling on the skin. It does not contain sles, parabens and petrochemical derivatives. It has passed all tests in accordance with the cosmetic regulation. Cleaning the foam is as easy and practical as cleaning it. It is five times more economical than liquid soaps with its **"special pump"**.