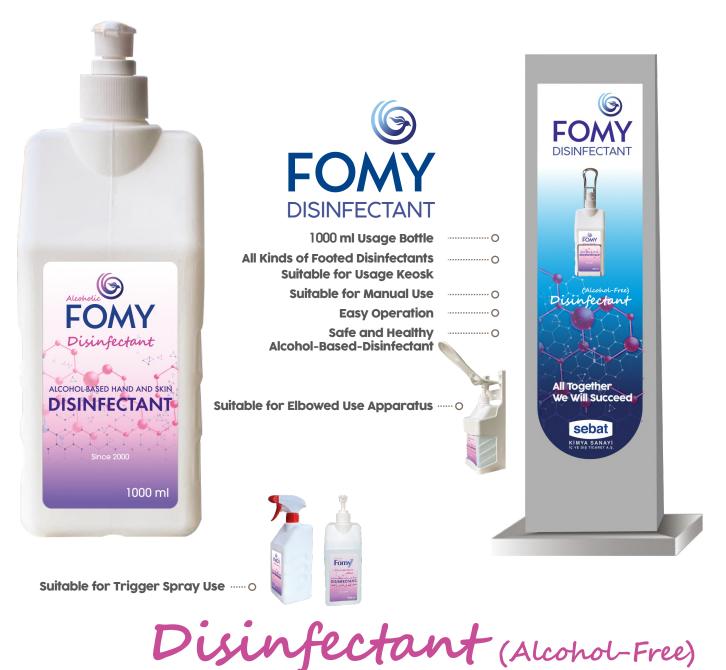

e product label and instructions and use them. Thanks to its special formula created in Sebat Chemistry laboratories It destroys 99.9 % of bacteria and fungi. Thanks to provitamin **B5** and aloevera, it does not dry your skin. It provides permanence in the **top note** with tropical fruits, green scent, the **middle note** with jasmine, floral, peach scent, and the **bottom note** with sweet scent. With these features, **Fomy alcohol-free foam hand disinfectant** is indispensable for you. With its alcohol-free formula, it provides effective protection without any decrease in its effectiveness thanks to the active ingredients in it. It has a biocidal product license from Republic of Turkey the Ministry of Health. It provides fast effect and maximum protection. **It cannot be rinsed.** 





# ALCOHOL BASED HAND AND SKIN DISINFECTANT 1000 ml

Fomy Alcohol Based Hand and Skin Disinfectant is a Biocidal product related to human hygiene. Be sure to carefully read the product label and instructions and use them. Thanks to its special formula created in Sebat Chemistry laboratories It destroys 99.9% of viruses, bacteria and fungi. Thanks to its special formula, it does not dry or irritate the skin. It provides permanence in the **top note** with aldehyde, lavender, rosemary, green scent, the **middle note** with jasmine, tonka bean, rose, violet scent, and the **bottom note** with balsamic, musk, sweet, vanilla and pine scent. With these features, **Fomy alcohol hand disinfectant** is indispensable for you. It has a biocidal product license from Republic of Turkey the Ministry of