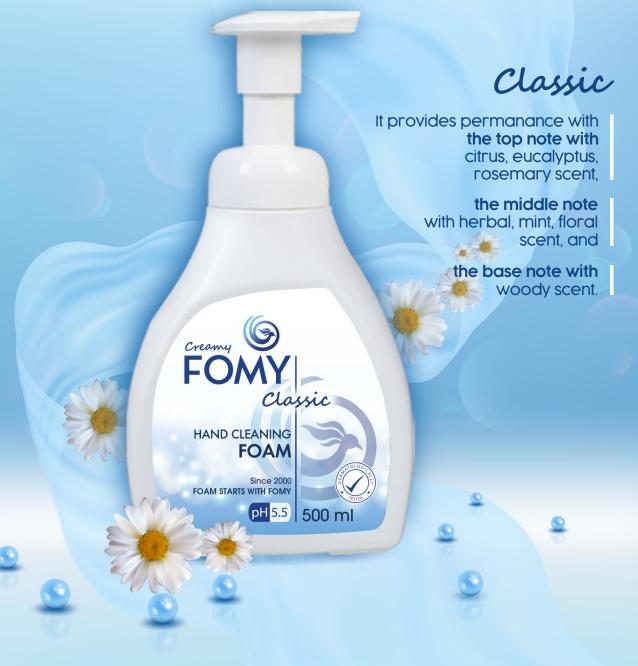

# HAND CLEANING FOAM 300 ml-500 ml

Thanks to its special formula, it provides an ideal cleaning with its high quality foam. It is ideal for controlled use, safe and healthy cleaning and intensive use. It provides permanence with the **top note** with the scent of citrus, eucalyptus and rosemary, with the **middle note** with its herbal, mint, floral scent, and with the **base note** with its woody scent. With these features, **Fomy classic hand cleaning foam** is now indispensable for you.

It is compatible with skin with a **pH of 5.5**. Thanks to its one unit creamy foam offered by its magic pump, it leaves a silky and soft pleasant feeling on the skin. Paraben free. It has passed all tests in accordance with the cosmetic regulation. It is both easy and practical to clean and purify. With its **"special pump"**, it is five times more economical than liquid soaps. Our products are produced in accordance with the cosmetic and biocidal regulations. Dermatological, microbiological, protective efficacy (challenge) tests and product safety evaluations are carried out through accredited laboratories.