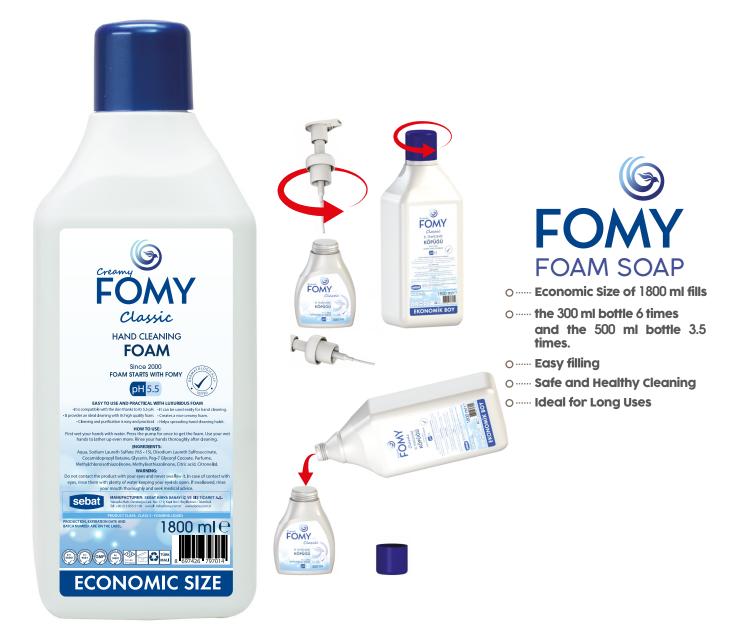

**Fomy Foam Soap** Cartridge Hygienic System provides safe, economical and healthy cleaning with its easy assembly, practical installation of the cartridge and controlled use. Ideal for Intensive Uses. Environmentally friendly, recyclable polyethylene is preferred in the production of cartridge bottles. For this reason, the disposable cartridge hygienic system does not cause environmental pollution after it is finished.

Liquid soap pumps give an average of 2 g of liquid in one press. Users consume an average of four or five grams of liquid by pressing the pump two or three times

The Fomy pump creates a fine and ideal foam by mixing 0.7 g of liquid with twenty times of air. Thus, the consumer washes his/her hand with approximately 0.7 g and consumes very little liquid. Fomy is five times more economical than ordinary liquid soaps and two times more economical than ordinary foam soaps. However, for this, the usage instructions on the back cover of the dispenser should be applied.

#### ORDINARY SOAPS AND FOMY FOAM SOAP COMPARISON TABLE

|                                   | ORDINARY SOAPS<br>WASHING QUANTITY | FOMY FOAM SOAP<br>WASHING QUANTITY | ECONOMIC |
|-----------------------------------|------------------------------------|------------------------------------|----------|
| ORDINARY 1000 ml BULK LIQUID SOAP | 300                                | 1500                               | 5 TIMES  |
| ORDINARY 1000 ml BULK FOAM SOAP   | 750                                | 1500                               | 2 TIMES  |