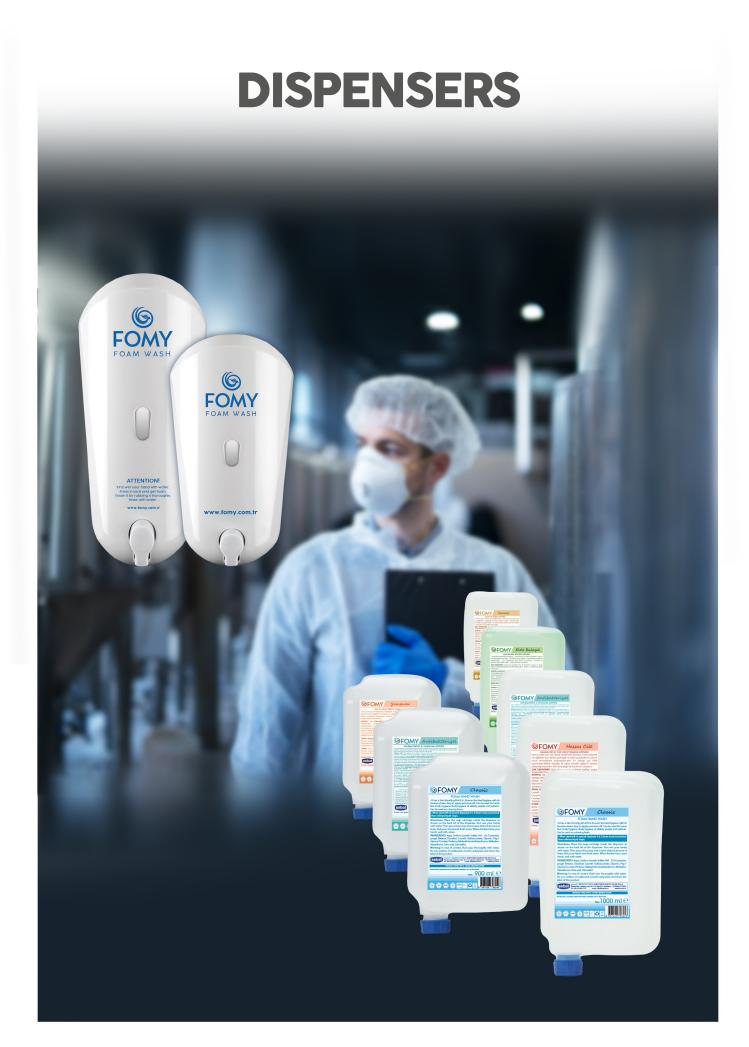

# Foam Dispensers 900 ml

# 1000 ml

"**Cartridge**" that prevents the product from being contaminated with bacteria and viruses, with varieties of Classic, Sensitive Skin, Antibacterial.

With its stylish chrome body, adjustable kit, it can be easily mounted on all sink and kitchen counter thicknesses, "marble, granite, laminate, cementstone, acrylic"; Providing comfortable use