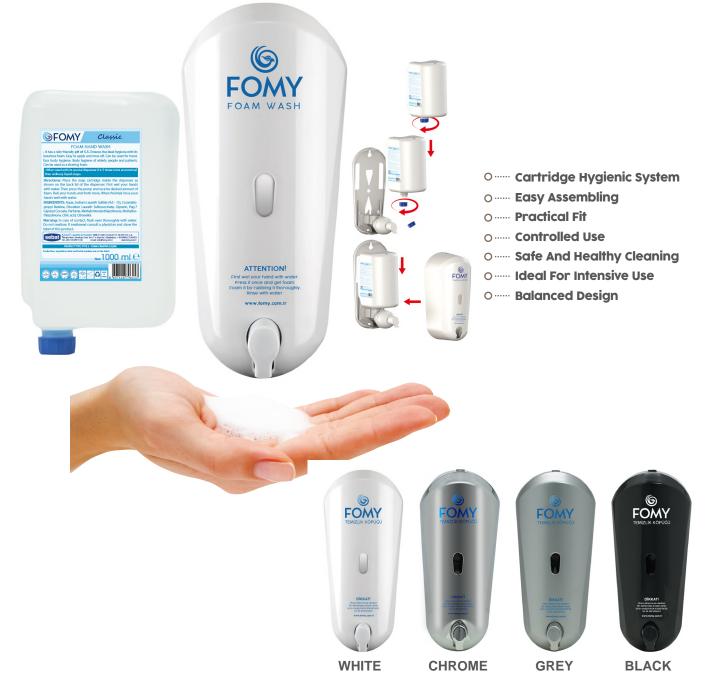

# WHY CARTRIDGE SYSTEM?

Open liquids filled from the drum come into contact with the air and carry bacteria and microbes to the units where they are transferred. Since the cleaning product used after this process contains bacteria and microbes, it does not provide a hygienic cleaning and causes diseases. **Fomy Cleaning Foam,** on the other hand, protects the product against viruses and bacteria as it is safely filled into special cartridges directly from the production, thus **100%** hygienic product is obtained. With this product, you can get foam soap that is fast and practical, protecting hygienic human health.

**Fomy Foam Soap** Cartridge Hygienic System provides safe, economical and healthy cleaning with its easy assembly, practical installation of the cartridge and controlled use. Ideal for Intensive Uses. Environmentally friendly, recyclable polyethylene is preferred in the production of cartridge bottles. For this reason, the disposable cartridge hygienic system does not cause environmental pollution after it is finished.

### HAND CLEANING FOAM 1000 ml

Thanks to its special formula, it provides an ideal cleaning with its high quality foam. It provides a safe and healthy cleaning with its controlled usage feature. Ideal for intensive use. It provides permanence with top note with citrus eucalyptus rosemary scent, middle note with herbal, mint, floral scent, base note with woody scent. With these features, Fomy classic hand cleaning foam will be your indispensable.

It is compatible with skin with a pH of 5.5. Thanks to its creamy foam, it leaves a silky, soft and pleasant feeling on the skin. Paraben free. It has passed all tests in accordance with the cosmetic regulation. It is easy and practical to clean and remove the foam. Cartridae system does not breed bacteria. It is five times more economical than liauid soaps when used in accordance with the instructions for use "with its special dispenser".