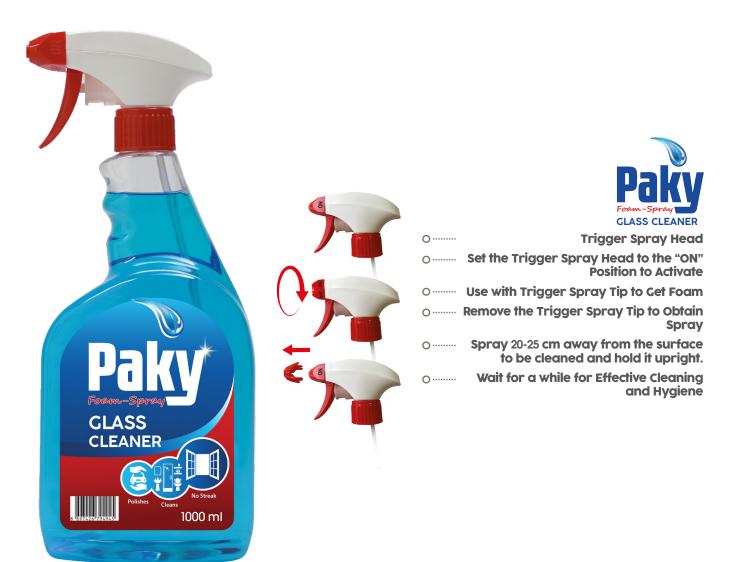

Hand Face Body Cleansing Foam For Sensitive Skin

Hand Face Body Cleansing Foam Antibacterial

Thanks to its special formula, **Paky** has made a difference in the field of general cleaning products with its yellow and green dish cleaner, glass cleaner, multi-purpose surface cleaner and concentrated surface cleaner products for hand use and professional use. It will be your choice when you encounter permanent scents that you will feel in the **top note**, **middle note and bottom note**.

Paky has been offering General Cleaning products to its users since 2007 with the slogan of paky for complete cleaning. Paky general cleaning products have a TSE standard and "Sebat Kimya production facility" GMP ISO 9001 quality certificate.