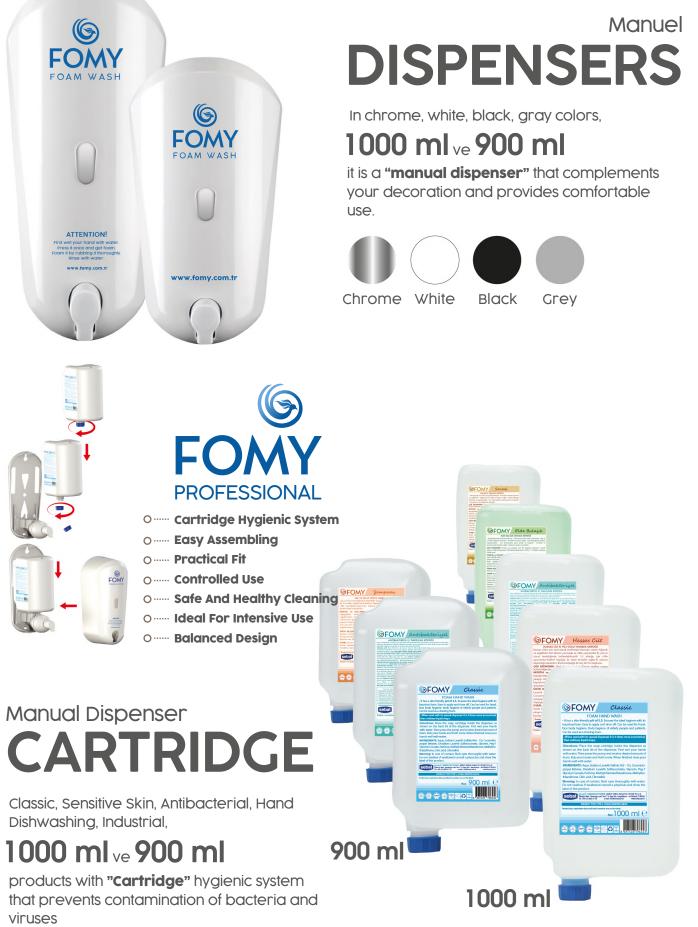

# WHY CARTRIDGE SYSTEM?

Open liquids filled from the drum come into contact with the air and carry bacteria and microbes to the units where they are transferred. Since the cleaning product used after this process contains bacteria and microbes, it does not provide a hygienic cleaning and causes diseases. **Fomy Cleaning Foam,** on the other hand, protects the product against viruses and bacteria as it is safely filled into special cartridges directly from the production, thus **100%** hygienic product is obtained. With this product, you can get foam soap that is fast and practical, protecting hygienic human health.

**Fomy Foam Soap** Cartridge Hygienic System provides safe, economical and healthy cleaning with its easy assembly, practical installation of the cartridge and controlled use. Ideal for Intensive Uses. Environmentally friendly, recyclable polyethylene is preferred in the production of cartridge bottles. For this reason, the disposable cartridge hygienic system does not cause environmental pollution after it is finished.

# 1000 ml

"**Cartridge**" that prevents the product from being contaminated with bacteria and viruses, with varieties of Classic, Sensitive Skin, Antibacterial.

With its stylish chrome body, adjustable kit, it can be easily mounted on all sink and kitchen counter thicknesses, "marble, granite, laminate, cementstone, acrylic"; Providing comfortable use