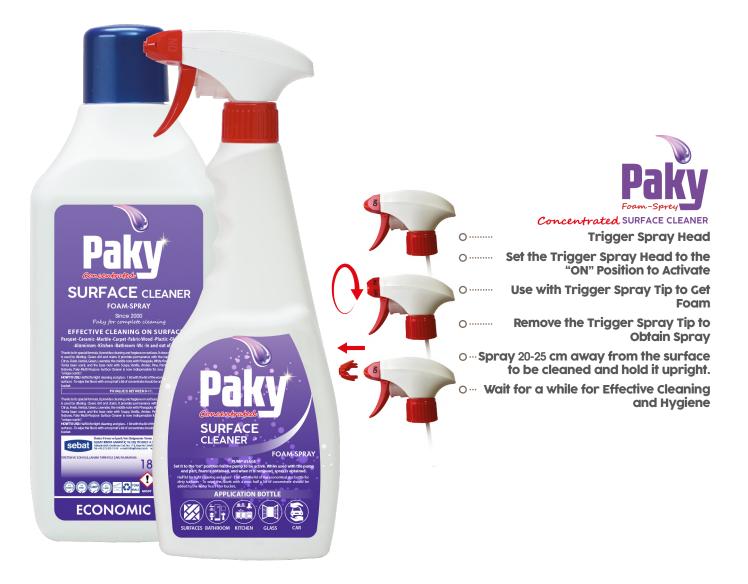

Hand Face Body Cleansing Foam For Sensitive Skin

Hand Face Body Cleansing Foam Antibacterial

Thanks to its special formula, **Paky** has made a difference in the field of general cleaning products with its yellow and green dish cleaner, glass cleaner, multi-purpose surface cleaner and concentrated surface cleaner products for hand use and professional use. It will be your choice when you encounter permanent scents that you will feel in the **top note**, **middle note and bottom note**.

Paky has been offering General Cleaning products to its users since 2007 with the slogan of paky for complete cleaning. Paky general cleaning products have a TSE standard and "Sebat Kimya production facility" GMP ISO 9001 quality certificate.