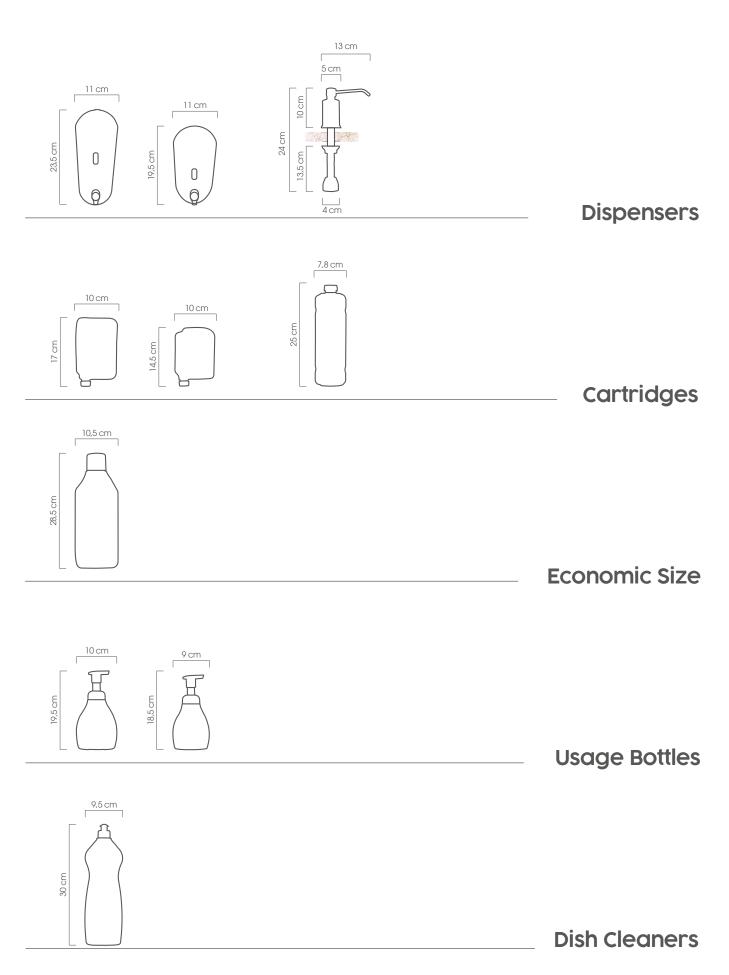

# WHY CARTRIDGE SYSTEM?

Open liquids filled from the drum come into contact with the air and carry bacteria and microbes to the units where they are transferred. Since the cleaning product used after this process contains bacteria and microbes, it does not provide a hygienic cleaning and causes diseases. **Fomy Cleaning Foam,** on the other hand, protects the product against viruses and bacteria as it is safely filled into special cartridges directly from the production, thus **100%** hygienic product is obtained. With this product, you can get foam soap that is fast and practical, protecting hygienic human health.

**Fomy Foam Soap** Cartridge Hygienic System provides safe, economical and healthy cleaning with its easy assembly, practical installation of the cartridge and controlled use. Ideal for Intensive Uses. Environmentally friendly, recyclable polyethylene is preferred in the production of cartridge bottles. For this reason, the disposable cartridge hygienic system does not cause environmental pollution after it is finished.

Liquid soap pumps give an average of 2 g of liquid in one press. Users consume an average of four or five grams of liquid by pressing the pump two or three times

The Fomy pump creates a fine and ideal foam by mixing 0.7 g of liquid with twenty times of air. Thus, the consumer washes his/her hand with approximately 0.7 g and consumes very little liquid. Fomy is five times more economical than ordinary liquid soaps and two times more economical than ordinary foam soaps. However, for this, the usage instructions on the back cover of the dispenser should be applied.

**Liquid soap pumps** give an average of **2 g** of liquid in one press. Users consume an average of four or five grams of liquid by pressing the pump two or three times.

The Fomy pump creates a fine and ideal foam by mixing 0.7 g of liquid with twenty times of air. Thus, the consumer washes his/her hand with approximately 0.7 g and consumes very little liquid. Fomy is five times more economical than ordinary liquid soaps and two times more economical than ordinary foam soaps. However, for this, the usage instructions on the back cover of the dispenser should be applied.