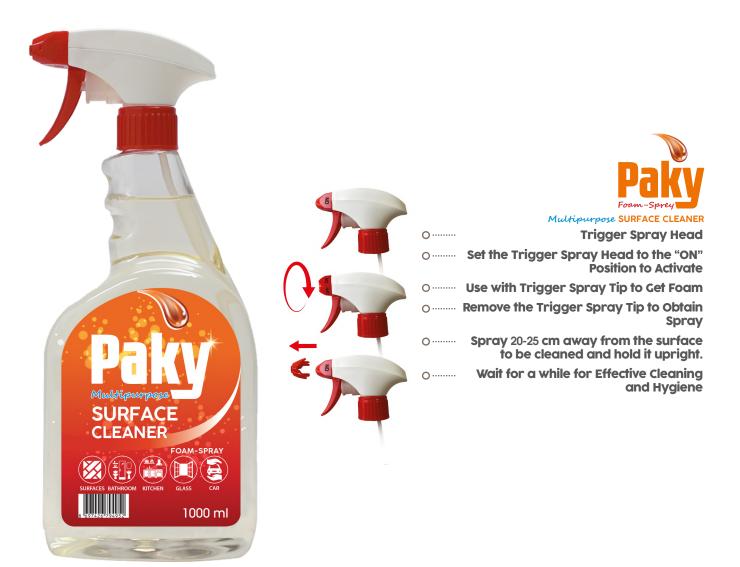

Hand Face Body Cleansing Foam For Sensitive Skin

Hand Face Body Cleansing Foam Antibacterial

Thanks to its special formula, **Paky** has made a difference in the field of general cleaning products with its yellow and green dish cleaner, glass cleaner, multi-purpose surface cleaner and concentrated surface cleaner products for hand use and professional use. It will be your choice when you encounter permanent scents that you will feel in the **top note**, **middle note and bottom note**.

Paky has been offering General Cleaning products to its users since 2007 with the slogan of paky for complete cleaning. Paky general cleaning products have a TSE standard and "Sebat Kimya production facility" GMP ISO 9001 quality certificate.