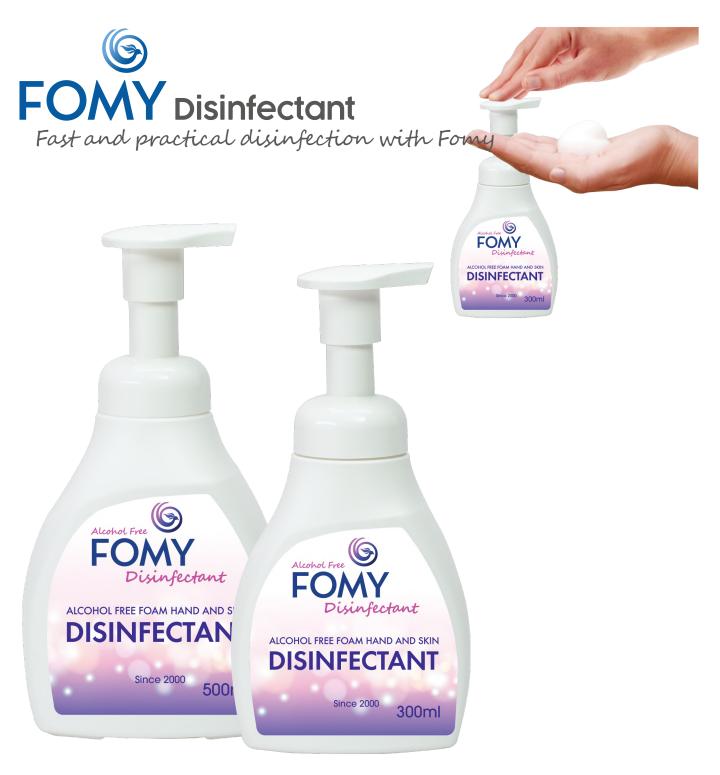

# HAND CLEANING FOAM 300 ml-500 ml

Thanks to its special formula, it provides an ideal cleaning with its high quality foam. It is ideal for controlled use, safe and healthy cleaning and intensive use. It provides permanence with the **top note** with the scent of citrus, eucalyptus and rosemary, with the **middle note** with its herbal, mint, floral scent, and with the **base note** with its woody scent. With these features, **Fomy classic hand cleaning foam** is now indispensable for you.

It is compatible with skin with a **pH of 5.5**. Thanks to its one unit creamy foam offered by its magic pump, it leaves a silky and soft pleasant feeling on the skin. Paraben free. It has passed all tests in accordance with the cosmetic regulation. It is both easy and practical to clean and purify. With its **"special pump"**, it is five times more economical than liquid soaps. Our products are produced in accordance with the cosmetic and biocidal regulations. Dermatological, microbiological, protective efficacy (challenge) tests and product safety evaluations are carried out through accredited laboratories.

### HAND CLEANING FOAM 300 ml-500 ml

Thanks to its special formula, it destroys 99.9 % of bacteria. It provides a safe and healthy cleaning with its controlled usage feature. Ideal for intensive use. It provides permanence with the **top note** with fresh, aldehydeic, green scent, **the middle note** with rose, lily of the valley, ylang-ylang scent, and the **base note** with woody, coumarin (vanilla) scent. With these features, **Fomy antibacterial hand cleaning foam** will now be indispensable.

Since it has a **pH of 5.5**, it is compatible with the skin and does not irritate the skin. Thanks to its one unit creamy foam offered by its magic pump, it leaves a silky, soft and pleasant feeling on the skin. Does not contain sles, triclosan and paraben. It is very effective against bacteria. It provides the highest level of protection for your hands. Five times more economical than liquid soaps with its **"special pump"** 