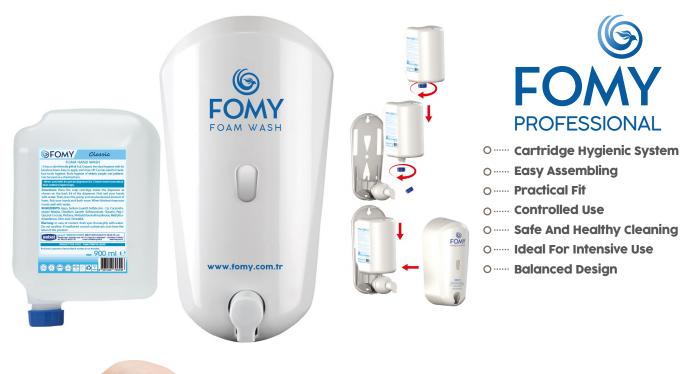

# WHY CARTRIDGE SYSTEM?

Open liquids filled from the drum come into contact with the air and carry bacteria and microbes to the units where they are transferred. Since the cleaning product used after this process contains bacteria and microbes, it does not provide a hygienic cleaning and causes diseases. **Fomy Cleaning Foam,** on the other hand, protects the product against viruses and bacteria as it is safely filled into special cartridges directly from the production, thus **100%** hygienic product is obtained. With this product, you can get foam soap that is fast and practical, protecting hygienic human health.

**Fomy Foam Soap** Cartridge Hygienic System provides safe, economical and healthy cleaning with its easy assembly, practical installation of the cartridge and controlled use. Ideal for Intensive Uses. Environmentally friendly, recyclable polyethylene is preferred in the production of cartridge bottles. For this reason, the disposable cartridge hygienic system does not cause environmental pollution after it is finished.

#### Fomy is more economical than ordinary soaps!

FOMY PROFESSIONAL Cartridge 1000 ml

Fomy for fast and practical cleaning